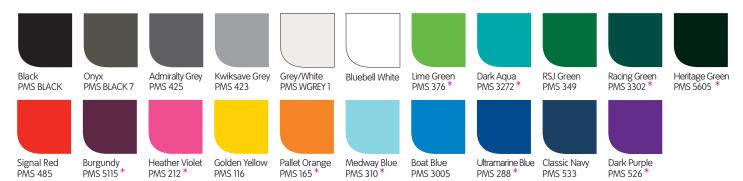

# Colours



## Colour is a cornerstone of brand identity; brands and colours are inextricably linked

LEAFIELD bollards can be tailored to suit individual customer needs. Whether the bollard is manufactured in a colour to match your personal scheme or produced with a specified name, logo, crest or

message. Every bollard can be customised with colour to coordinate with your own colour scheme. It can be personalised with bespoke banding.



#### Standard Colours



#### **Premium Colours**



Sandstone Mottle?



Grey

\* Denotes a colour with a longer lead time

\*\* Denotes a colour with a premium price point

#### **Recycled Options**



Black 100% Recycled Material

Please call to discuss our recycled option... Available in any colour, as long as it's black!



### Materials

Standard: UV stabilised Medium Density Polyethylene (MDPE) Reflex Material: UV stabilised, 'Reflex' grade, flexible polyethylene Eco Material: 50% UV stabilised Medium Density Polyethylene (MDPE), 50% chipped bottles

Email us... highways@leafieldenv.com

> ...or visit us at leafieldhighway.com



twitter.com/ L\_Highway



linkedin.com/company/ leafieldhighways